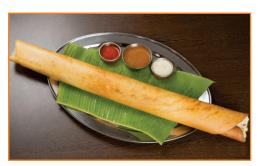

## **DOSA**

South Indian crispy crepe

| oouth mulan onspy orcpc          |         |         |
|----------------------------------|---------|---------|
| made from rice flour and lentils | SINGLE  | 70mm    |
| Plain Dosa                       | \$11.95 | \$17.95 |
| Ghee Dosa/ Podi Dosa/            |         |         |
| Kal Dosa / Paper Dosa            | \$11.95 | \$17.95 |
| Ghee Podi Dosa / Onion Dosa      | \$16.95 | \$19.95 |
| Masala Dosa/ Paneer Dosa/        |         |         |
| Cheese & Chilli Dosa/            |         |         |
| Mysore Masala Dosa               | \$16.95 | \$19.95 |
| Chicken Dosa/ Lamb Dosa          | \$16.95 | \$19.95 |
| Chef Special Dosa                |         |         |
| (Veg: Masala + Paneer)           | \$18.95 | \$20.95 |
| Chef Special Dosa (Non-Veg:      |         |         |
| Masala + Paneer + Chicken + Lamb | \$19.95 | \$22.95 |
| Chicken 65 Dosa                  | \$18.95 | \$22.95 |
| Butter Chicken Dosa              | \$19.95 | \$22.95 |
| Paneer Butter Dosa               | \$19.95 | \$22.95 |
|                                  |         |         |